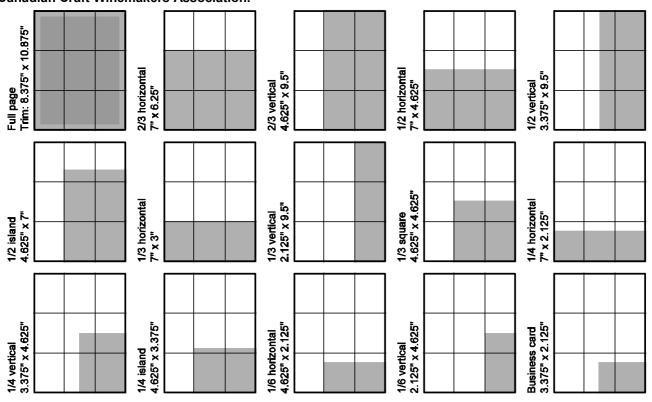

# A WIDE CHOICE OF AD SIZES AND PRICES TO MEET YOUR ADVERTISING NEEDS!

| ADVERTISING RATES (per insertion)                            |            |            | AD DIMENSIONS                         |        |         |
|--------------------------------------------------------------|------------|------------|---------------------------------------|--------|---------|
| SIZE                                                         | 1x         | 2x         | SIZE                                  | Width  | Height  |
| Full Page                                                    | \$1,599.50 | \$1,439.00 | Full Page                             | 7"     | 9.5"    |
| 2/3 Page                                                     | 1,419.50   | 1,278.00   | Trim                                  | 8.375" | 10.875" |
| 1/2 Page                                                     | 1,039.50   | 935.00     | 2/3 Hz                                | 7"     | 6.25"   |
| 1/3 Page                                                     | 769.50     | 692.00     | 2/3 Vt                                | 4.625" | 9.5"    |
| 1/4 Page                                                     | 569.50     | 512.00     | 1/2 Hz                                | 7"     | 4.625"  |
| 1/6 Page                                                     | 469.50     | 422.00     | 1/2 Vt                                | 3.375" | 9.5"    |
| Business card                                                | 399.50     | 359.00     | 1/2 Island                            | 4.625" | 7"      |
|                                                              |            |            | 1/3 Hz                                | 7"     | 3"      |
| INSIDE & BACK COVERS (per insertion)                         |            |            | 1/3 Vt                                | 2.125" | 9.5"    |
| Inside front or back cover                                   | \$2,169.50 | \$1,950.00 | 1/3 Sq                                | 4.625" | 4.625"  |
| Outside back cover                                           | 2,409.50   | 2,170.00   | 1/4 Hz                                | 7"     | 2.125"  |
|                                                              |            |            | 1/4 Vt                                | 3.375" | 4.625"  |
| COLOUR RATES                                                 |            |            | 1/4 Island                            | 4.625" | 3.375"  |
| (per insertion - in addition to advertising rates)           |            |            | 1/6 Hz                                | 4.625" | 2.125"  |
| One process colour (magenta, cyan or yellow)                 | 400.00     | 360.00     | 1/6 Vt                                | 2.125" | 4.625"  |
| Matched PMS colour                                           | 550.00     | 495.00     | Business card                         | 3.375" | 2.125"  |
| 4-colour full-page (less-than-full-page ads at 800.00 720.00 |            |            | Business card ads may appear together |        |         |
| fractional rate, e.g. ½ page ad = \$400)                     |            |            | on one or more pages.                 |        |         |